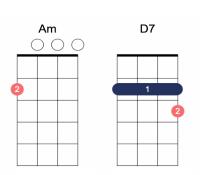

## [VERSE 1]

G Gm7

Hold me close and hold me fast,

G6

That magic spell you cast

Am D7

This is la vie en ro-se

### [VERSE 2]

Am D7

When you kiss me heaven sighs

)7 Am

And though I close my eyes,

D7 G D7

I see la vie en ro-se

#### [CHORUS]

Cm6 G

And when you speak, angels sing from above,

**BbDim** 

Everyday words seem to

Am

D7

Turn into love songs

# [OUTRO]

G GM7
Give your heart and soul to me
Am D7 G
And life will always be, la vie en rose.