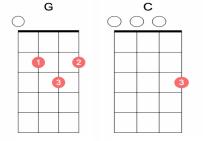

## [VERSE 1]

G Gm7

Hold me close and hold me fast,

G6

That magic spell you cast

Am D7

This is la vie en ro-se

#### [PRE-CHORUS]

G GM7

When you press me to your heart,

G6 G'

I'm in a world a-part, a world where roses bloom