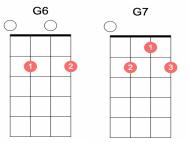

## [VERSE 1]

G Gm7

Hold me close and hold me fast,

G6

That magic spell you cast

Am D7

This is la vie en ro-se

### [VERSE 2]

Am D7

When you kiss me heaven sighs

)7 Am

And though I close my eyes,

D7 G D7

I see la vie en ro-se