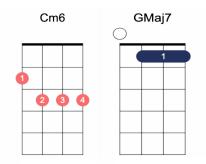

#### [CHORUS]

Cm6 G

And when you speak, angels sing from above,

**BbDim** 

Everyday words seem to

Am

D7

Turn into love songs